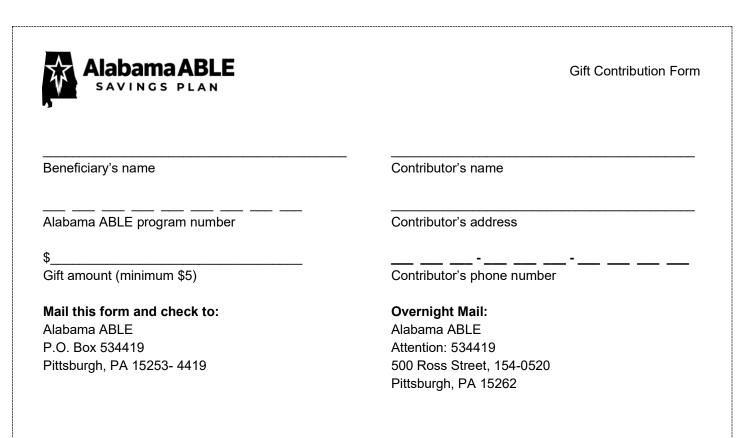

## How to make a gift:

- Fill out this form and include a check made payable to Alabama ABLE
- The minimum gift amount is \$5
- There is no fee to make a gift contribution using this form
- If you need help give us a call at 1-833-711-2253
   Monday Friday from 8am 7pm CT